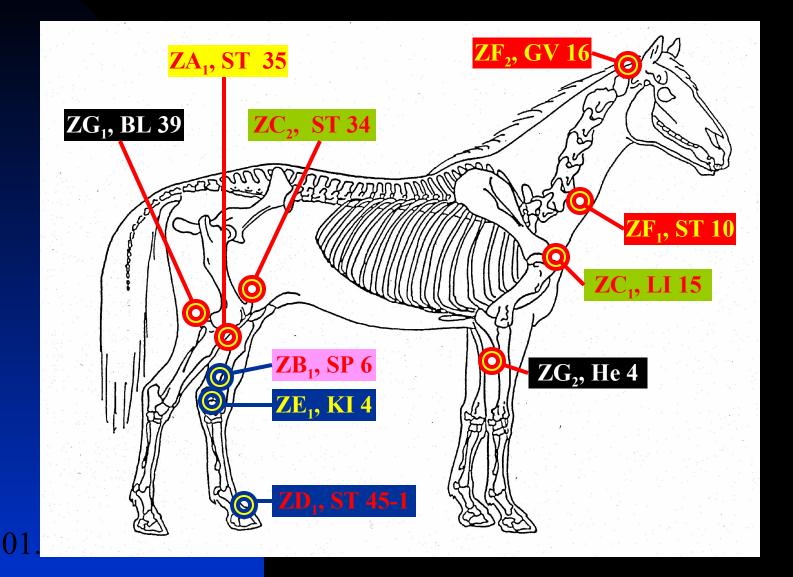

Aura-Soma Therapy



### The Anti-Frequences from Nogier & Bahr

 $Fr A \leftrightarrow Fr 5$  $Fr B \leftrightarrow Fr 4$  /  $Fr C \leftrightarrow Fr 3$  $Fr D \leftrightarrow Fr 2$  $Fr E \leftrightarrow Fr 1$  /  $\mathbf{Fr} \mathbf{F} \leftarrow \rightarrow \mathbf{Fr} \mathbf{7}$  / **Fr G \leftarrow \rightarrow Fr 6 /** 

**Disturbancy**  $\leftarrow \rightarrow$  Anti-Oscillating Metab.-nut.  $\leftarrow \rightarrow GV/Oligosols$ **Locomotion**  $\leftarrow \rightarrow$  CV/Heavy Metals **Tranquill.**  $\leftarrow \rightarrow$  Parasympathetic NS Pain  $\leftarrow$  Sympathetic NS  $\leftarrow$  **Teeth Disturbances** Head-Neck CNS  $\leftarrow \rightarrow$  Mute Disturbances



# **Tone-Cone of Schauberger**



#### LASER – Puncure and the Zone-dominant Points of the Fr. A - G





# **Oscillation** Definition

- Normally we obtain always the same reflectory answer, whenever the same stimulus is provoquing the bodies surface. On the other hand we obtain in an oscillating body always a different reflectory answer
- Aethiologically it is supposed to be a disturbed irritaion of the formatio reticularis in the brain stem, which is provoqued through manyfold exogenic, endogenic, iatrogenic, hidden and mute disturbancy focus
- Often we find fatal combinations of different disturbancy fields

# **Disturbancy foci**



**U1.UJ.11** 









EMLA Congress Moscow 2001







16.04.2001

EMLA Congress Moscow 2001



EMLA Congress Moscow 2001

01.03.11

# **Checking for Oscillation**



# Verification of the Oscillation at the patient

 Oscillation is verified over the Extr