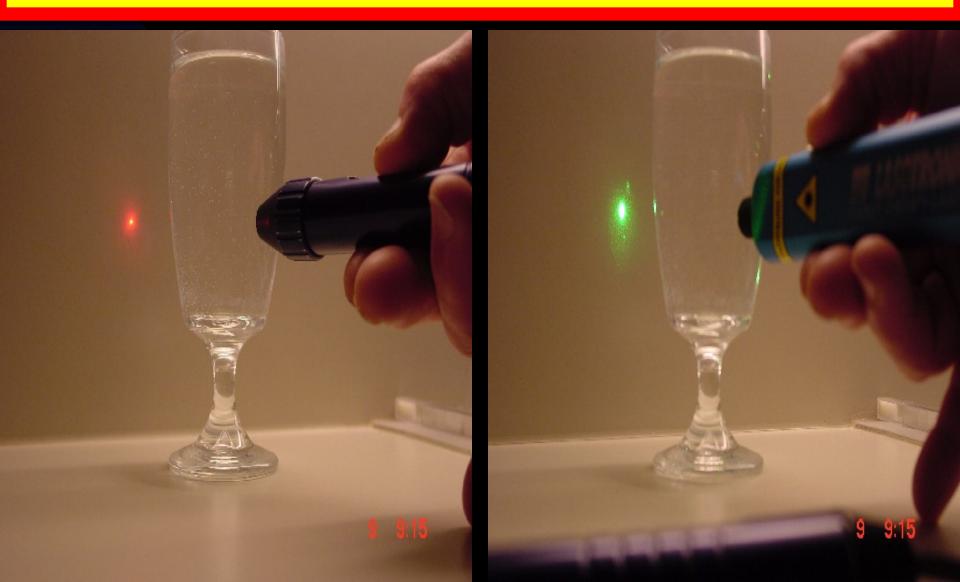

gularis and Anthelix
- Fr. D, 2336 Hz: Tranquilliser Fr. of Commissurae and Corpus callosum, Laterality, Governing Vessel, Ear-Tragus
- Fr. E, 4672 Hz: Anti-Pain: Sympathetic aspect, Marrow, Endocrinium, Conception Vessel, Ear-Helix to Darwin Point
- Fr. F, 9344 Hz: Brain stem, Thalamus, Hypothalamus. Head, Jaw and Neck. Emotions, development and age of sexual maturation. Ear-upper part of the Lobules
- Fr. G, 146 Hz: Prefrontal brain zone (Frontal- and parietal lobe). Sinuses, Eye, Nose. Ear-lower part of the Lobules

#### **Bladder main channel & muscular aspect**



### LLL Therapy, Peritarsitis, Wound



### **LLL Therapy:** V-Technique & Transversal Irrigation



### **IR Scanner Laser: Tendinitis**



### **Percentage of Absorbtion, Optical Window**



# IR & Green LASER pass Water



### IR LASER, 830 nm, passes Vine, Green LASER, 523 nm, doesn't



### **Green Laser: Couronnement**



### Penetration of red & infrared irradiation into the skin



### Nailsting in a claw: LASER-therapy in Practice: green 523nm, IR 830 nm



# **Bahr-Frequences**

Fr. 1, 599.5 Hz: Affinity to the sympathetic nerves: deep tissue layer (Qi-mobilisation) Fr. 2, 1199 Hz: Affinity to the parasympathetic nerves middle tissue layer (Qitransfer) Fr. 3, 2398 Hz: Affinity to the Conception Vessel: superficial tissue layer (1st Alarm-**Reaction of the body**) (**YIN**) Fr. 4, 4796 Hz: Affinity to the Governing Vessel:

Affinity to the Governing Vessel: superficial tissue layer (1<sup>st</sup> Alarm-Reaction of the body) (YANG)

| <b>Fr. 5, 9592 Hz:</b><br><b>Points</b> | Anti-Oscillating Frequen