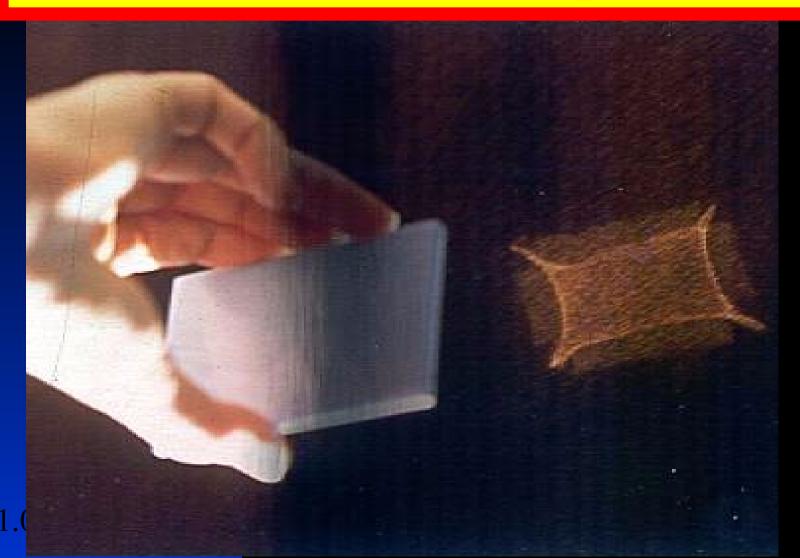

#### There are different aspects of the Aura

- The physical-, aetherical-, emotional- and mental body
- Therapeutically we can influence this nonmaterial aspect of any creature e.g.
- LASER, Aura-Somas, Pomanders, Master-Quintessences, Flower Essences, Intuition and Instinct
- The Aura can be measured in it's <u>quantitative</u> and <u>qualitative</u> aspect by means of a Reflection-Polaroid-Filter

- The <u>quantitative</u> aspect of the Aura is the distance from the patient to the Reflected-Polaroid-Filter
- In an oscillating patient the Aura ranges between 5 to 30 cm
- In a healthy or balanced horse e.g. the Aura emanates for approximately 1 m
- The <u>qualitative</u> aspect of the Aura is the deviation from the Orthopathy in <°</p>
- In a sick patient we always deal with a Heteropathy of 15° to 45°, till 90° in cancer