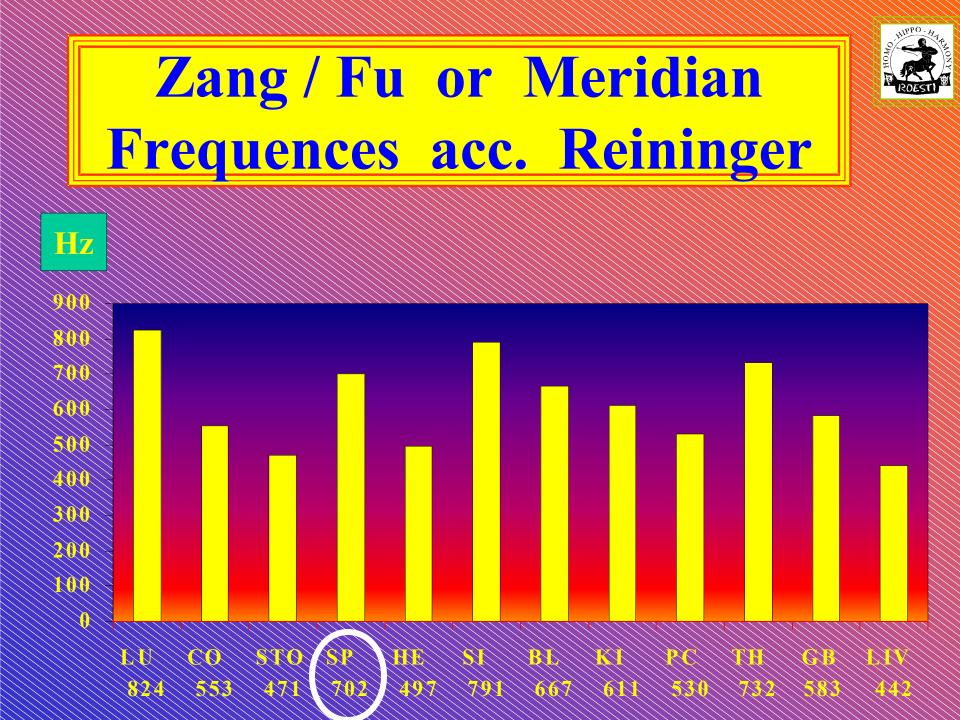

# **Nogier Frequences**

- Fr. A, 292 Hz: Disturbancy fields, Fr. of disorder (Tumours, Inflammations, Scars) All openings of the body. Subtragal at the ear
- Fr. B, 584 Hz: Nutritive-metabolic problems. N. Vagus, Parasympathetic aspect, Ear-Concha
- Fr. C, 1168 Hz: Locomotion: Arms and Legs: Bones, Muscles,<br/>Tendons,<br/>Scapha,Ligaments, Mesenchymal Information. Ear-<br/>Fossa triangularis and Anthelix
- Fr. D, 2336 Hz: Tranquilliser Fr. of Commissurae and Corpus callosum, Laterality, Governing Vessel, Ear-Tragus
- Fr. E, 4672 Hz: Anti-Pain: Sympathetic aspect, Marrow, Endocrinium, Conception Vessel, Ear-Helix to Darwin Point
- Fr. F, 9344 Hz: Brain stem, Thalamus, Hypothalamus. Head, Jaw and Neck. Emotions, development and age of sexual maturation. Ear-upper part of the Lobules
- Fr. G, 146 Hz: Prefrontal brain zone (Frontal- and parietal lobe). Sinuses, Eye, Nose. Ear-lower part of the Lobules

# **Bahr-Frequences**

Fr. 1, 599.5 Hz: Affinity to the sympathetic nerves: deep tissue layer (Qi-mobilisation) Fr. 2, 1199 Hz: Affinity to the parasympathetic nerves middle tissue layer (Qitransfer) Fr. 3, 2398 Hz: Affinity to the Conception Vessel: superficial tissue layer (1st Alarm-**Reaction of the body**) (**YIN**) Fr. 4, 4796 Hz: Affinity to the Governing Vessel:

Affinity to the Governing Vessel: superficial tissue layer (1<sup>st</sup> Alarm-Reaction of the body) (YANG)

| <b>Fr. 5, 9592 Hz:</b><br><b>Points</b> | Anti-Oscillating Frequency.<br>Frequency of order and stability.<br>Affinity to the Thymus and for<br>verification of the Cardinal-<br>(Opening-Points)       |
|-----------------------------------------|---------------------------------------------------------------------------------------------------------------------------------------------------------------|
| Fr. 6, 149.8 Hz:                        | Affinity to the Governing Vessel,<br>Mute (hidden), psychic disturbances<br>→Bach, Californian, Australian Bush<br>and Swiss Alpine Flower Essence<br>Therapy |

#### **Fr. 7, 299.7 Hz:** Affinity to the Conception Vessel, Chacras, Teeth disturbancy fields. Aura-Soma Therapy