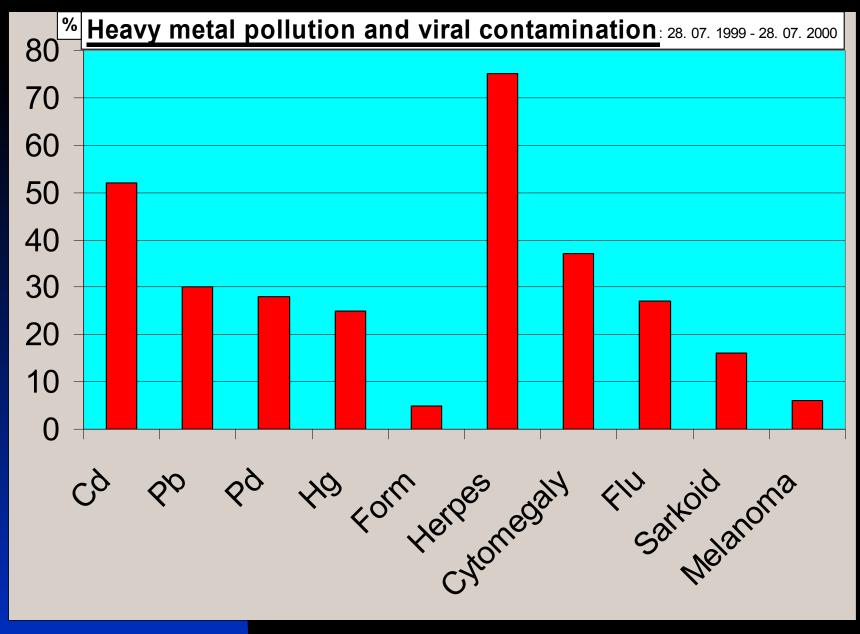

# **Disturbancy foci**

**U1.UJ.11** 

EMLA Congress Moscow 2001

16.04.2001

EMLA Congress Moscow 2001

EMLA Congress Moscow 2001

01.03.11