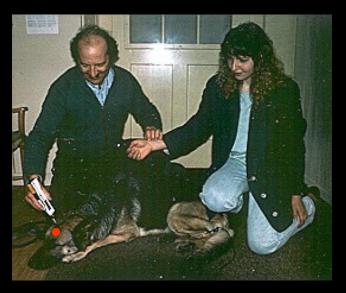

### **Andy`s Paradigm of HHHH** Homo-Hippo / Hound-Healer Harmony

- Often the pet-owner is psycho-somatically in a worse condition than the patient, sometimes he may even faint
- Separate him, in order to be able to treat the animal adaequately
- If you fail healing your patient, treat the owner and bring everything into harmony
- The animal is only the resonance box of the owner