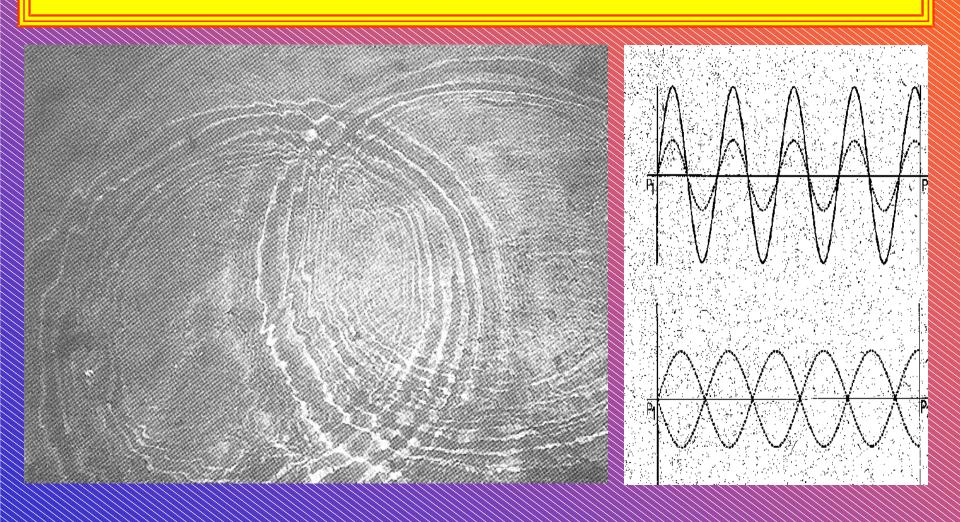

# During the moon on the want the file the water revolves a left spin

• Water is able to form Clusters

Clusters are very large gathering
H,O molecules with a net-like

structure

Water is polarised and
possesses dipole character

# Water - Cluster, Dipol

In such a constellation it is Rock-Water, has a memory and is a reservoir of information 

overturning, nodding, rotating, and

It is able to produce 75 Kinks for the second of the se

• The angel direction of the two H atoms is 105,4° and is rock water, otherwise it is waste water 

with any material, is able to amplify information of structure-memory and structure-variability, which is becoming clearer and clearcer

By Levitation (the opposite force of Gravitation) of the water, the fluidum is able to get rid of the material

involvement of

density (axial centripetation) & speed (radial centrifugation)

#### **Constructive and destructive Interference**