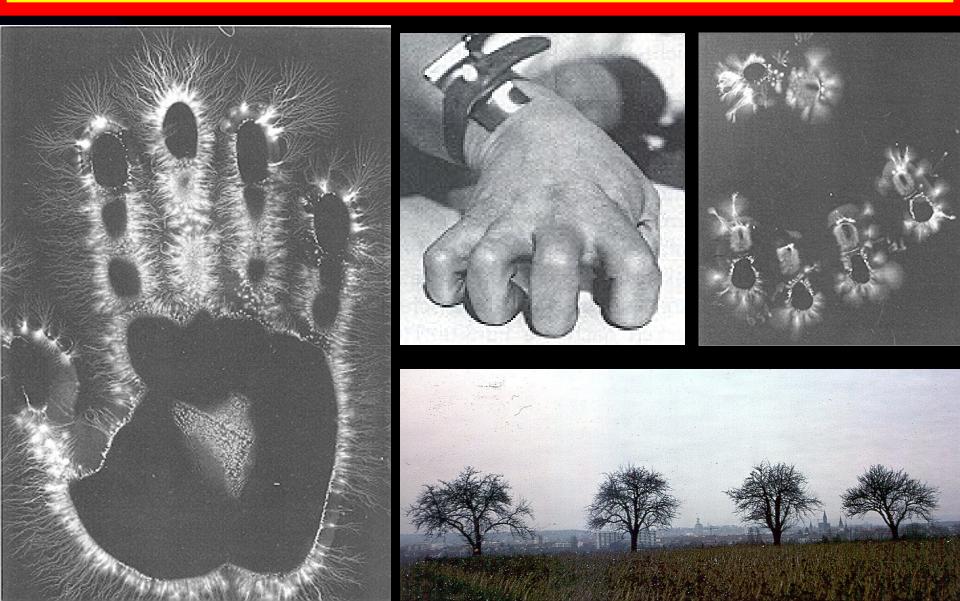

# Aura: Kirlianphotography

All 4 Aura-Layers are very good visible

Infrared-Photography (Guljajew / Godik)

# **Damaged Aura: Disc-Prolaps**