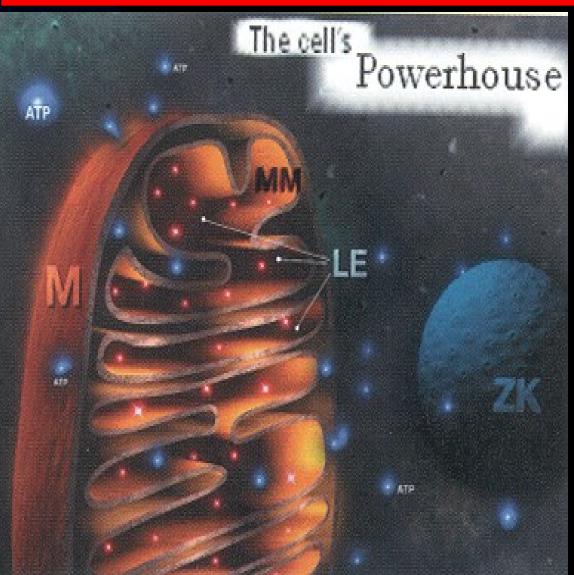

## **The Mitochondrial Radiation**

M = Mitochondrion MM = Mitochondrial Membrane

**LE = Light Energy** 

 $\mathbf{Z}\mathbf{K} = \mathbf{Nucleus}$ 

Wilden et al.