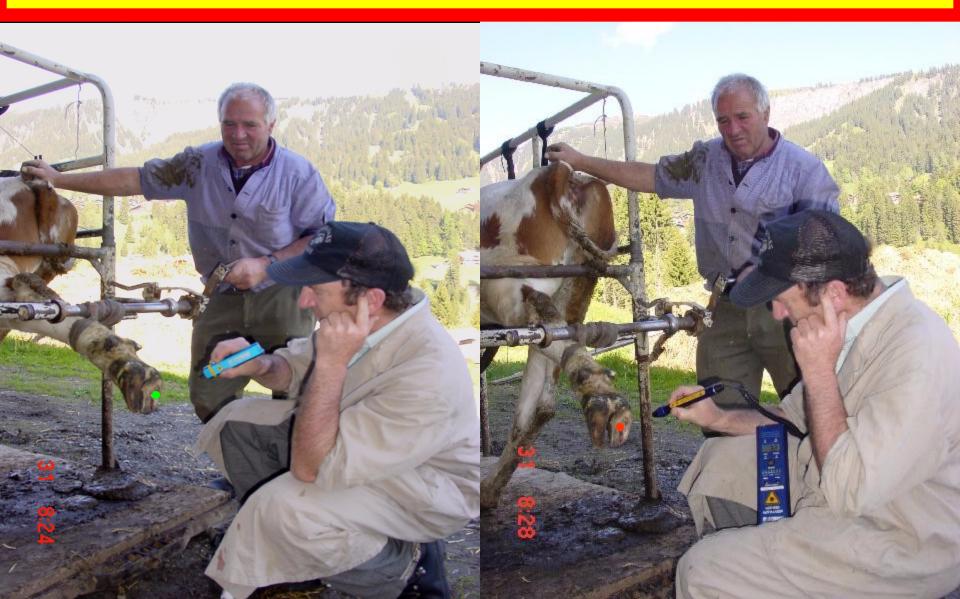

int
- Fr. F, 9344 Hz: Brain stem, Thalamus, Hypothalamus. Head, Jaw and Neck. Emotions, development and age of sexual maturation. Ear-upper part of the Lobules
- Fr. G, 146 Hz: Prefrontal brain zone (Frontal- and parietal lobe). Sinuses, Eye, Nose. Ear-lower part of the Lobules

#### **Bladder main channel & muscular aspect**



### LLL Therapy, Peritarsitis, Wound



### **LLL Therapy:** V-Technique & Transversal Irrigation



### **IR Scanner Laser: Tendinitis**



### **Percentage of Absorbtion, Optical Window**



# IR & Green LASER pass Water



### IR LASER, 830 nm, passes Vine, Green LASER, 523 nm, doesn't



### **Green Laser: Couronnement**



### Penetration of red & infrared irradiation into the skin



### Nailsting in a claw: LASER-therapy in Practice: green 523nm, IR 830 nm



# **Bahr-Frequences**

Fr. 1, 599.5 Hz: Affinity to the sympathetic nerves: deep tissue layer (Qi-mobilisation) Fr. 2, 1199 Hz: Affinity to the parasympathetic nerves middle tissue layer (Qitransfer) Fr. 3, 2398 Hz: Affinity to the Conception Vessel: superficial tissue layer (1st Alarm-**Reaction of the body**) (**YIN**) Fr. 4, 4796 Hz: Affinity to the Governing Vessel:

Affinity to the Governing Vessel: superficial tissue layer (1<sup>st</sup> Alarm-Reaction of the body) (YANG)

| <b>Fr. 5, 9592 Hz:</b><br><b>Points</b> | Anti-Oscillating Frequency.<br>Frequency of order and stability.<br>Affinity to the Thymus and for<br>verification of the Cardinal-<br>(Opening-Points)       |
|-----------------------------------------|------------------------------------------------------------------