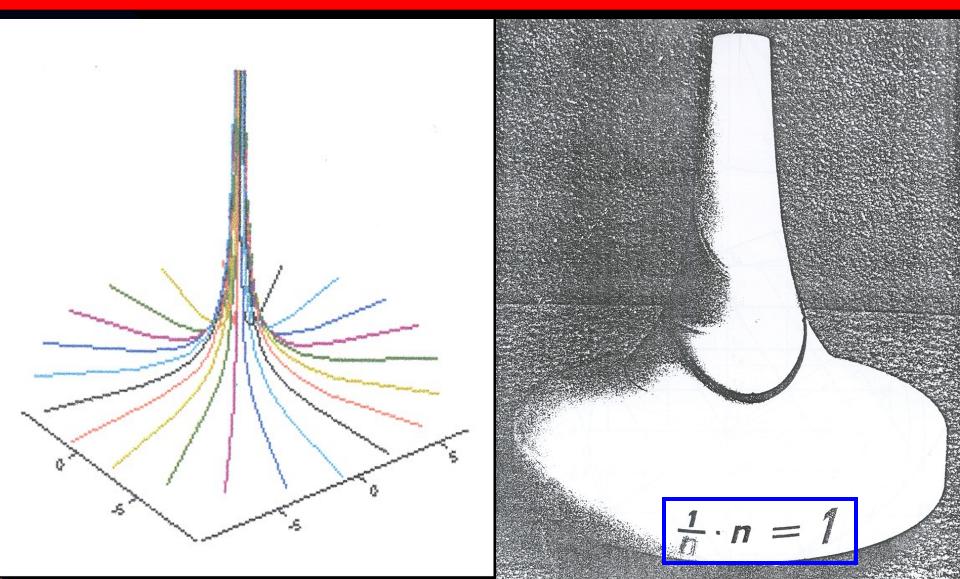

Affinity to the Conception Vessel, Chacras, Teeth disturbancy fields. Aura-Soma Therapy



### The Anti-Frequences from Nogier & Bahr

 $Fr A \leftrightarrow Fr 5$  $Fr B \leftrightarrow Fr 4$  /  $Fr C \leftrightarrow Fr 3$  $Fr D \leftrightarrow Fr 2$  $Fr E \leftrightarrow Fr 1$  /  $\mathbf{Fr} \mathbf{F} \leftarrow \rightarrow \mathbf{Fr} \mathbf{7}$  / **Fr G \leftarrow \rightarrow Fr 6 /** 

**Disturbancy**  $\leftarrow \rightarrow$  Anti-Oscillating Metab.-nut.  $\leftarrow \rightarrow GV/Oligosols$ **Locomotion**  $\leftarrow \rightarrow$  CV/Heavy Metals **Tranquill.**  $\leftarrow \rightarrow$  Parasympathetic NS Pain  $\leftarrow$  Sympathetic NS  $\leftarrow$  **Teeth Disturbances** Head-Neck CNS  $\leftarrow \rightarrow$  Mute Disturbances



# **Tone-Cone of Schauberger**



#### LASER – Puncure and the Zone-dominant Points of the Fr. A - G





# **Oscillation** Definition

- Normally we obtain always the same reflectory answer, whenever the same stimulus is provoquing the bodies surface. On the other hand we obtain in an oscillating body always a different reflectory answer
- Aethiologically it is supposed to be a disturbed irritaion of the formatio reticularis in the brain stem, which is provoqued through manyfold exogenic, endogenic, iatrogenic, hidden and mute disturbancy focus
- Often we find fatal combinations of different disturbancy fields

# **Disturbancy foci**



**U1.UJ.11** 









EMLA Congress Moscow 2001







16.04.2001

EMLA Congress Moscow 2001



EMLA Congress Moscow 2001

01.03.11

# **Checking for Oscillation**



# Verification of