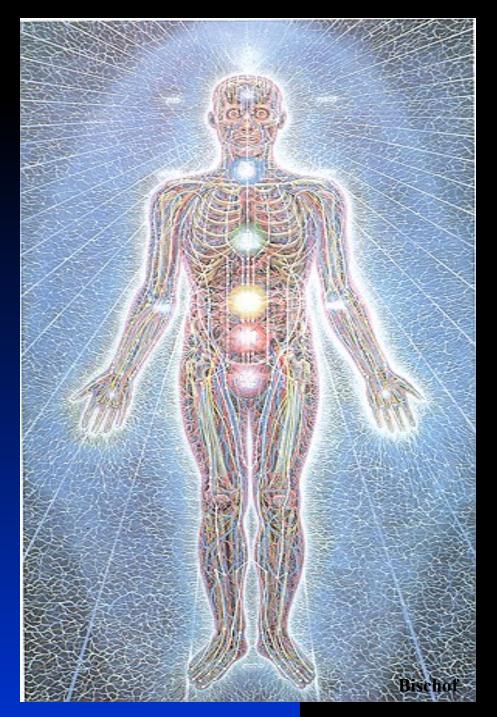

## Men & Animals have a

Physical Aura
Astrale Aura
Psychic Aura or Emotional Aura
Mental Aura

Anatomical Representation of the Acupuncture-Meridians Main- and secundary Chackras

#### Men

The Aura surrounds the body in all three dimensions

In the same way all Energies around the body (cosmic Qi etc.) flow from all around into the Chakras