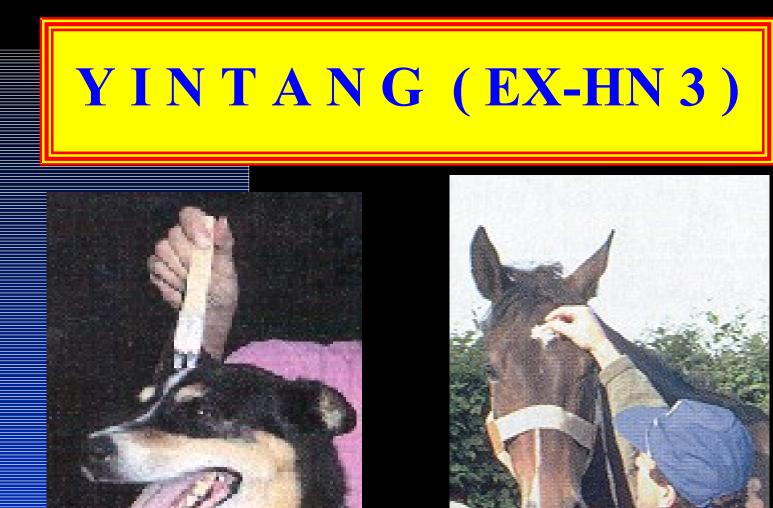

# Verification of the Oscillation at the patient

 Oscillation is verified over the Extrapoint YINTANG (EX-HN 3), LU 11-1, KI 3 (Taixi) by means of the antioscillating Bahr Fr. 5

01.05.11 Direct & indirect VAS-pulse-control