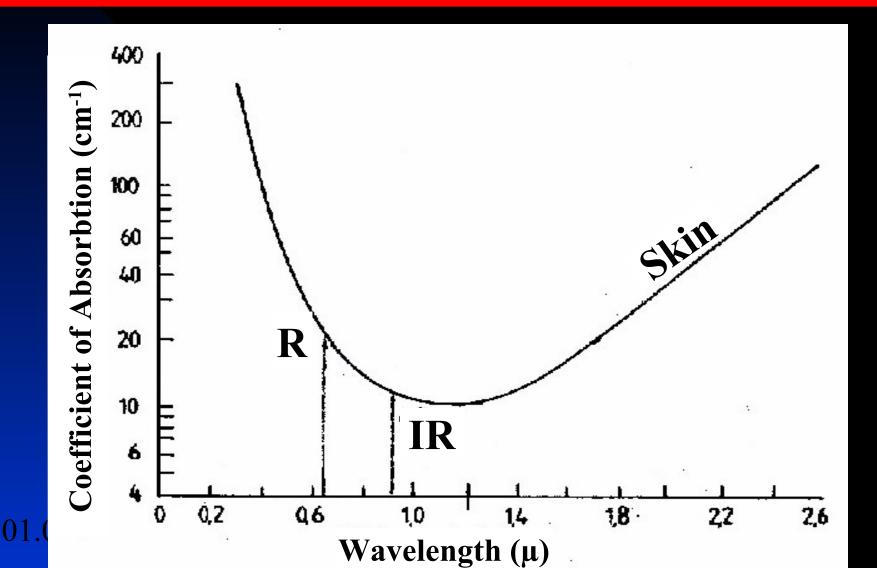

### **Percentage of Absorbtion, Optical Window**

### Penetration of red & infrared irradiation into the skin