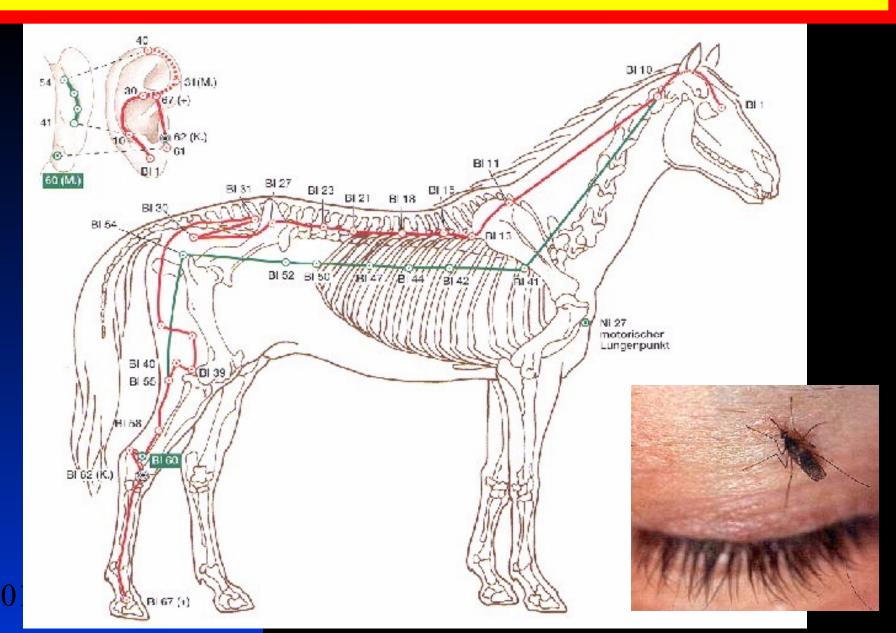

, 584 Hz: Nutritive-metabolic problems. N. Vagus, Parasympathetic aspect, Ear-Concha
- Fr. C, 1168 Hz: Locomotion: Arms and Legs: Bones, Muscles,<br/>Tendons,<br/>Scapha,Ligaments, Mesenchymal Information. Ear-<br/>Fossa triangularis and Anthelix
- Fr. D, 2336 Hz: Tranquilliser Fr. of Commissurae and Corpus callosum, Laterality, Governing Vessel, Ear-Tragus
- Fr. E, 4672 Hz: Anti-Pain: Sympathetic aspect, Marrow, Endocrinium, Conception Vessel, Ear-Helix to Darwin Point
- Fr. F, 9344 Hz: Brain stem, Thalamus, Hypothalamus. Head, Jaw and Neck. Emotions, development and age of sexual maturation. Ear-upper part of the Lobules
- Fr. G, 146 Hz: Prefrontal brain zone (Frontal- and parietal lobe). Sinuses, Eye, Nose. Ear-lower part of the Lobules

#### **Bladder main channel & muscular aspect**



### LLL Therapy, Peritarsitis, Wound



### **LLL Therapy:** V-Technique & Transversal Irrigation



### **IR Scanner Laser: Tendinitis**



### **Percentage of Absorbtion, Optical Window**



# IR & Green LASER pass Water



### IR LASER, 830 nm, passes Vine, Green LASER, 523 nm, doesn't



### **Green Laser: Couronnement**



### Penetration of red & infrared irradiation into the skin



### Nailsting in a claw: LASER-therapy in Practice: green 523nm, IR 830 nm



# **Bahr-Frequences**

Fr. 1, 599.5 Hz: Affinity to the sympathetic nerves: deep tissue layer (Qi-mobilisation) Fr. 2, 1199 Hz: Affinity to the parasympathetic nerves middle tissue layer (Qitransfer) Fr. 3, 2398 Hz: Affinity to the Conception Vessel: superficial tissue layer (1st Alarm-**Reaction of the body**) (**YIN**) Fr.