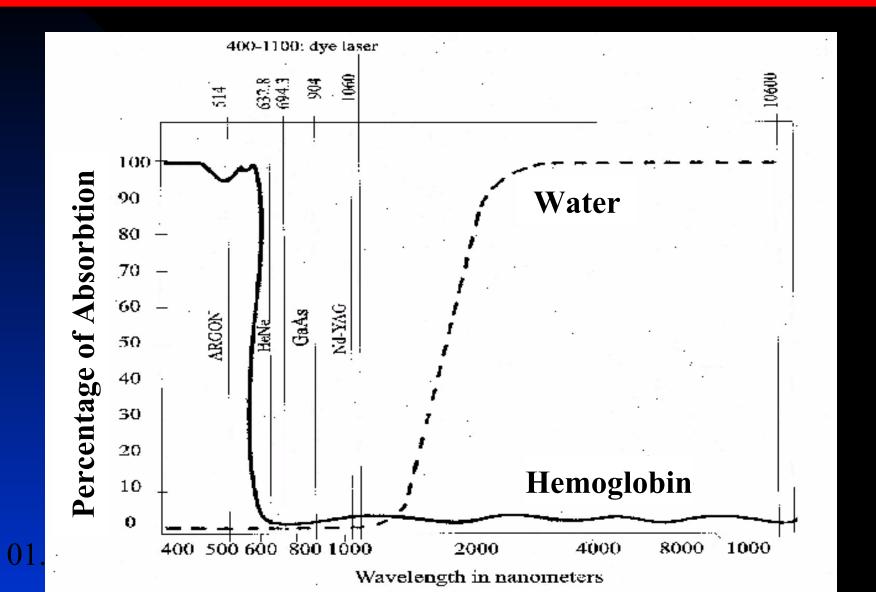

### **Percentage of Absorbtion, Optical Window**

# IR & Green LASER pass Water

### IR LASER, 830 nm, passes Vine, Green LASER, 523 nm, doesn't