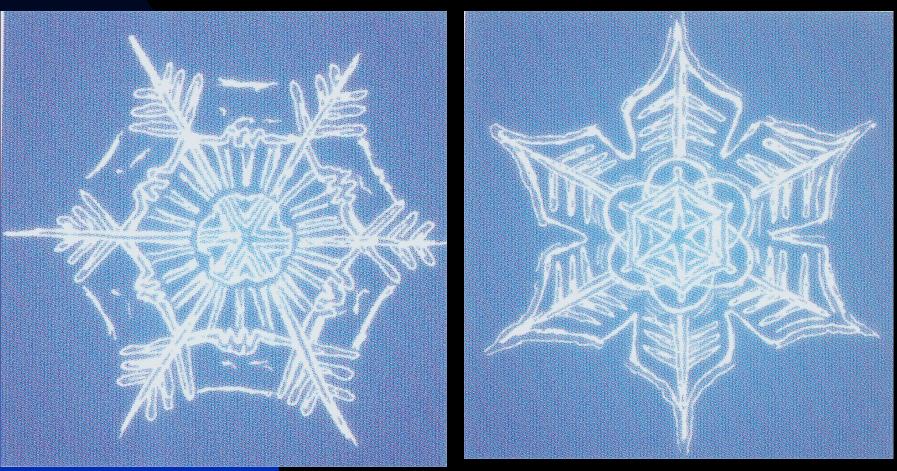

r balanced horse e.g. the Aura emanates for approximately 1 m
- The <u>qualitative</u> aspect of the Aura is the deviation from the Orthopathy in <°</p>
- In a sick patient we always deal with a Heteropathy of 15° to 45°, till 90° in cancer

01.05.11

#### Aura- / Electro-Magnetic- Emanation Quantitative Aspect



#### 01.05.11

#### **Measurement of the Aura:** Quantitative Aspect



## **Aura:** Qualitative Aspect: < ° (e.g. 30°)



# 3. Natural Rock Water & Cristal-Sole-Salt

• Kock water is the carrier of rhythm & life
• The abortginal source of what we are calling
the consciousness

 Can integrate manifold information as hydrated (bound into molecules) or viscina (marginal) cell water

Sweet water is positively loaded

Sea water is negatively loaded



# Water Cristals – Snow Flakes



#### 01.05.11

#### 



# During the moon on the want the file the water revolves a left spin

• Water is able to form Clusters

Clusters are very large gathering
H,O molecules with a net-like

structure

Water is polarised and
possesses dipole character



# Water - Cluster, Dipol





In such a constellation it is Rock-Water, has a memory and is a reservoir of information 

overturning, nodding, rotating, and

It is able to produce 75 Kinks for the second of the se

• The angel direction of the two H atoms is 105,4° and is rock water, otherwise it is waste water 

with any material, is able to amplify information of structure-memory and structure-variability, which is becoming clearer and clearcer

By Levitation (the opposite force of Gravitation) of the water, the fluidum is able to g