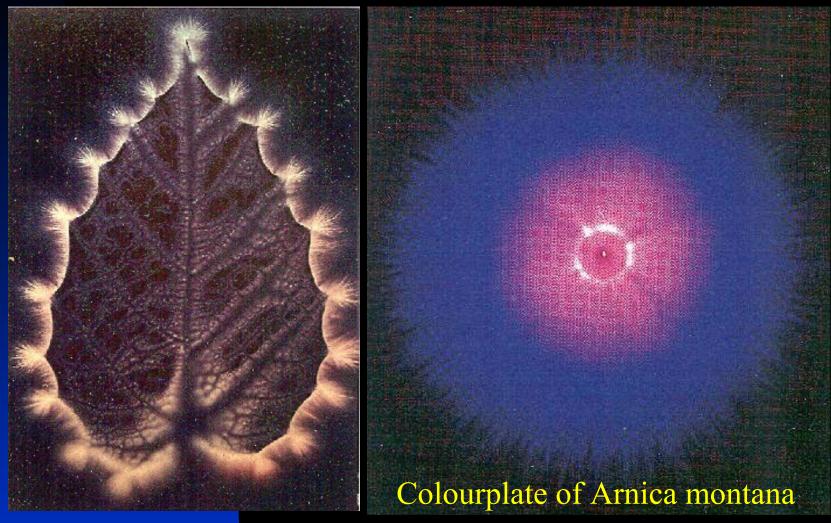

# Aura: Kirlianphotography

All 4 Aura-Layers are very good visible

Infrared-Photography (Guljajew / Godik)