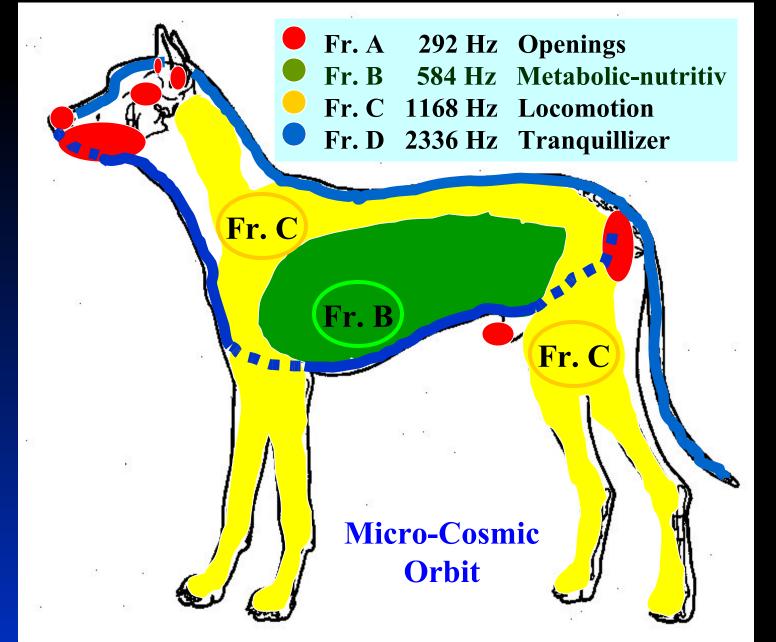

# **Nogier Frequences**

- Fr. A, 292 Hz: Disturbancy fields, Fr. of disorder (Tumours, Inflammations, Scars) All openings of the body. Subtragal at the ear
- Fr. B, 584 Hz: Nutritive-metabolic problems. N. Vagus, Parasympathetic aspect, Ear-Concha
- Fr. C, 1168 Hz: Locomotion: Arms and Legs: Bones, Muscles,<br/>Tendons,<br/>Scapha,Ligaments, Mesenchymal Information. Ear-<br/>Fossa triangularis and Anthelix
- Fr. D, 2336 Hz: Tranquilliser Fr. of Commissurae and Corpus callosum, Laterality, Governing Vessel, Ear-Tragus
- Fr. E, 4672 Hz: Anti-Pain: Sympathetic aspect, Marrow, Endocrinium, Conception Vessel, Ear-Helix to Darwin Point
- Fr. F, 9344 Hz: Brain stem, Thalamus, Hypothalamus. Head, Jaw and Neck. Emotions, development and age of sexual maturation. Ear-upper part of the Lobules
- Fr. G, 146 Hz: Prefrontal brain zone (Frontal- and parietal lobe). Sinuses, Eye, Nose. Ear-lower part of the Lobules

#### LASER – Puncure and the Zone-dominant Points of the Fr. A - G