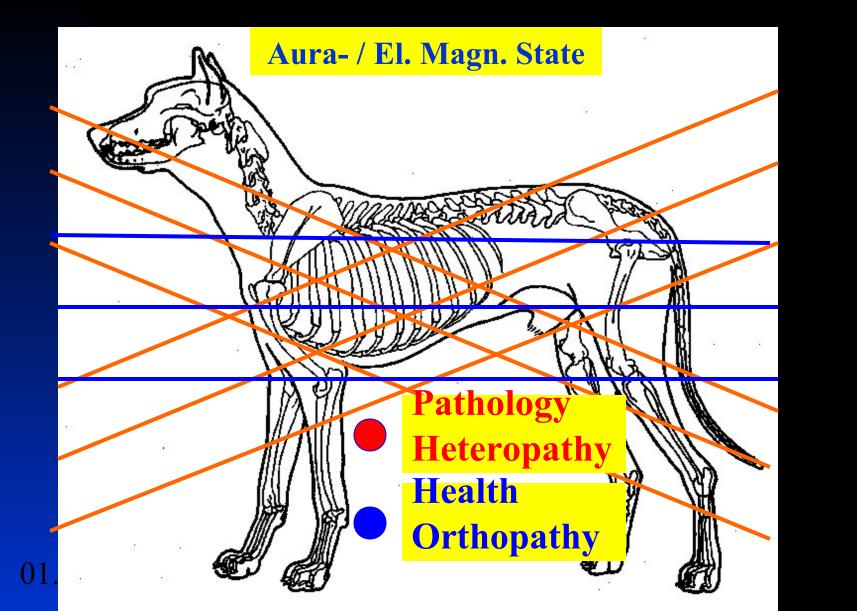

#### There are different aspects of the Aura

- The physical-, aetherical-, emotional- and mental body
- Therapeutically we can influence this nonmaterial aspect of any creature e.g.
- LASER, Aura-Somas, Pomanders, Master-Quintessences, Flower Essences, Intuition and Instinct
- The Aura can be measured in it's <u>quantitative</u> and <u>qualitative</u> aspect by means of a Reflection-Polaroid-Filter

- The <u>quantitative</u> aspect of the Aura is the distance from the patient to the Reflected-Polaroid-Filter
- In an oscillating patient the Aura ranges between 5 to 30 cm
- In a healthy or balanced horse e.g. the Aura emanates for approximately 1 m
- The <u>qualitative</u> aspect of the Aura is the deviation from the Orthopathy in <°</p>
- In a sick patient we always deal with a Heteropathy of 15° to 45°, till 90° in cancer