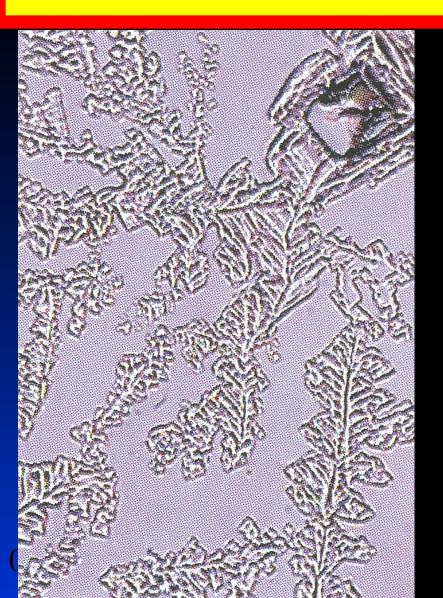

ith any material, is able to amplify information of structure-memory and structure-variability, which is becoming clearer and clearcer

By Levitation (the opposite force of Gravitation) of the water, the fluidum is able to get rid of the material

involvement of

density (axial centripetation) & speed (radial centrifugation)



#### **Constructive and destructive Interference**



### **Cristal-Sole-Salt and not NaCl**

- Himalayian cristal salt. In it's biophysical structure remains the energetic information. The atomic salt grid is bound through biophotons and contains 84 Oligo-elements. The base of biological life
- It needs 800 °C to melt that Himalayan salt, but it needs only common rock water to hydrate the ese cristals without extra energy

01.05.11

# **Cristal-Sole Salt & NaCl**





# **NaCl with Halogenes**

- Our kitchen salt is purified NaCl
   Enriched with highly toxic iodid (J) or iodat
- Enriched with <u>fluoride</u> (F). A yellowgreen, pungeant smelling gas
- They produce Nitrosamines, which are utmost aggressive cancer promoting agents 01.05.11

# What is the Soul ?

- Popp is postulating, that the <u>coherence</u> of the Biophotones is the bridge to higher dimensions
- Coherent LASER light connects wave and particles between potential- and actual information
- <u>Animals</u> open the door to the soul → → → →
- Material is nothing
- Nothing is material (Buddha)



# **Nogier Frequences**

- Fr. A, 292 Hz: Disturbancy fields, Fr. of disorder (Tumours, Inflammations, Scars) All openings of the body. Subtragal at the ear
- Fr. B, 584 Hz: Nutritive-metabolic