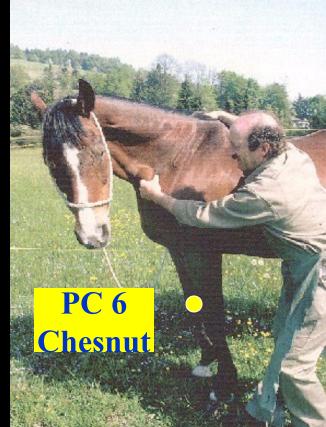

001

EMLA Congress Moscow 2001



EMLA Congress Moscow 2001

01.03.11

# **Checking for Oscillation**



# Verification of the Oscillation at the patient

 Oscillation is verified over the Extrapoint YINTANG (EX-HN 3), LU 11-1, KI 3 (Taixi) by means of the antioscillating Bahr Fr. 5





01.05.11 Direct & indirect VAS-pulse-control

# Inversion Definition

- **Inversion is a** reflectory blockage of the Ggl. Stellatum, or a mechanical blockage of the first rib
- This causes a complete exchange of the reflectorial behaviour of the sympathetic and parasympathetic areas of the body
- **The swimming** trunk area and the area above the clavicle becomes sympathetic and the rest mero of the body, below the clavicle, becomes parasympathetic



16.04.2001

EMLA Congress Moscow 2001

# Inversion





### **Andy`s Paradigm of HHHH** Homo-Hippo / Hound-Healer Harmony

- Often the pet-owner is psycho-somatically in a worse condition than the patient, sometimes he may even faint
- Separate him, in order to be able to treat the animal adaequately
- If you fail healing your patient, treat the owner and bring everything into harmony
- The animal is only the resonance box of the owner





# **Communicate now - LASER**



### Dai Mai – The Middle

### **Girdle Vessel**





# My Goal is:

- To be able, as a Veterinarian, to heal (not to treat) Rider & Horse, Owner & Pet, Farmer & Cows by administering:
- "Light" (Cosmic Qi, Coherent Light, LASER),
  "Water & Salt" (Rock Water & Crystallised Salt),
- "Movement & Breath" (~Vacuumistation, Qi-Gong, Exercise virtually affects every system of our