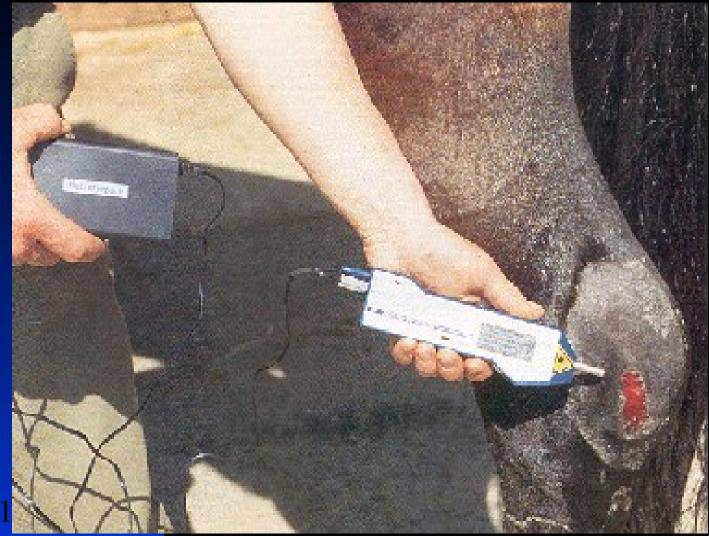

N. Vagus, Parasympathetic aspect, Ear-Concha
- Fr. C, 1168 Hz: Locomotion: Arms and Legs: Bones, Muscles,<br/>Tendons,<br/>Scapha,Ligaments, Mesenchymal Information. Ear-<br/>Fossa triangularis and Anthelix
- Fr. D, 2336 Hz: Tranquilliser Fr. of Commissurae and Corpus callosum, Laterality, Governing Vessel, Ear-Tragus
- Fr. E, 4672 Hz: Anti-Pain: Sympathetic aspect, Marrow, Endocrinium, Conception Vessel, Ear-Helix to Darwin Point
- Fr. F, 9344 Hz: Brain stem, Thalamus, Hypothalamus. Head, Jaw and Neck. Emotions, development and age of sexual maturation. Ear-upper part of the Lobules
- Fr. G, 146 Hz: Prefrontal brain zone (Frontal- and parietal lobe). Sinuses, Eye, Nose. Ear-lower part of the Lobules

#### **Bladder main channel & muscular aspect**



### LLL Therapy, Peritarsitis, Wound



### **LLL Therapy:** V-Technique & Transversal Irrigation



### **IR Scanner Laser: Tendinitis**



### **Percentage of Absorbtion, Optical Window**



# IR & Green LASER pass Water



### IR LASER, 830 nm, passes Vine, Green LASER, 523 nm, doesn't



### **Green Laser: Couronnement**



### Penetration of red & infrared irradiation into the skin



### Nailsting in a claw: LASER-therapy in Practice: green 523nm, IR 830 nm



# **Bahr-Frequences**

Fr. 1, 599.5 Hz: Affinity to the sympathetic nerves: deep tissue layer (Qi-mobilisation) Fr. 2, 1199 Hz: Affinity to the parasympathetic nerves middle tissue layer (Qitransfer) Fr. 3, 2398 Hz: Affinity to the Conception Vessel: superficial tissue layer (1st Alarm-**Reaction of the body**) (**YIN**) Fr. 4, 4796 Hz: Affinity to the Governing Ve