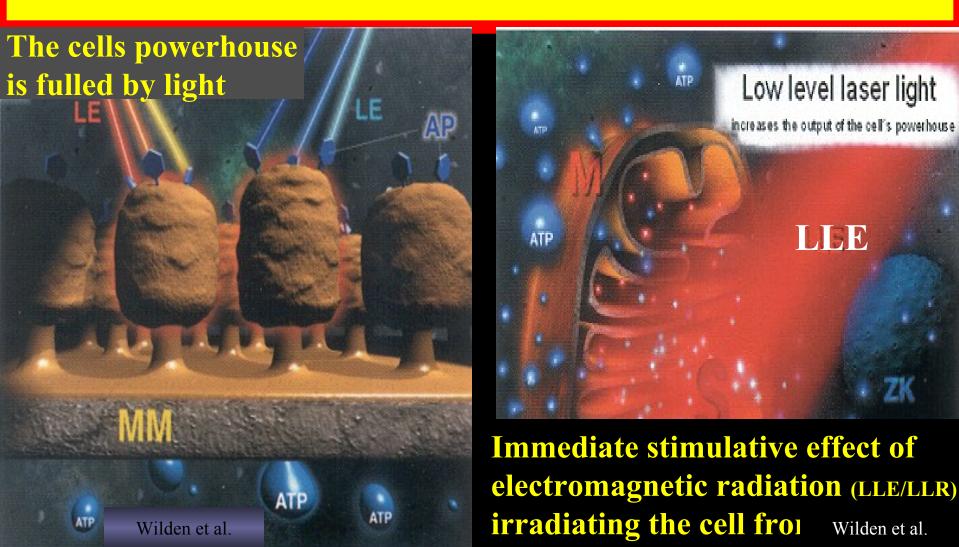

#### Pyruvate releases light energy

MB = Molecular electromagnetic Bond energies

MM = Mitochondrial Membrane

LE = Radiation process (LASER)

Wilden et al.

#### **Molecular bond energy (LE) irradiating the inner mitochondrial membrane (MM) is absorbed by the latter`s structures (AP=antennae pigments) and utilized for ATP synthesis**