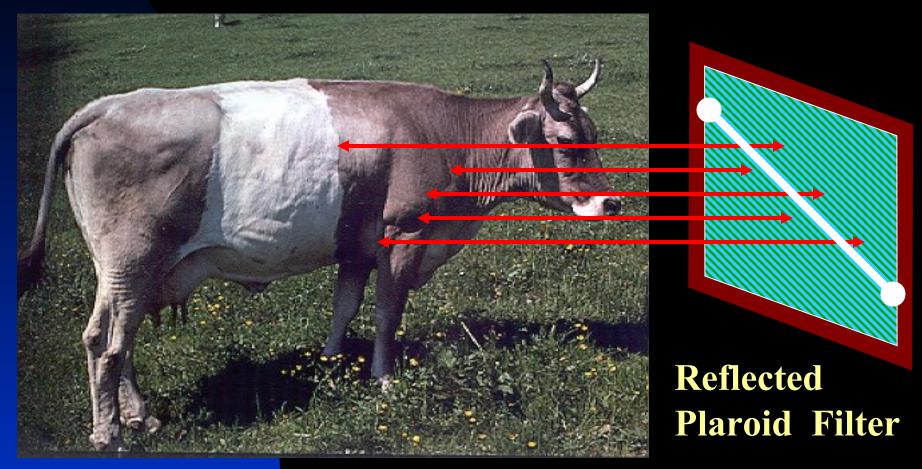

#### There are different aspects of the Aura

- The physical-, aetherical-, emotional- and mental body
- Therapeutically we can influence this nonmaterial aspect of any creature e.g.
- LASER, Aura-Somas, Pomanders, Master-Quintessences, Flower Essences, Intuition and Instinct
- The Aura can be measured in it's <u>quantitative</u> and <u>qualitative</u> aspect by means of a Reflection-Polaroid-Filter

- The <u>quantitative</u> aspect of the Aura is the distance from the patient to the Reflected-Polaroid-Filter
- In an oscillating patient the Aura ranges between 5 to 30 cm
- In a healthy or balanced horse e.g. the Aura emanates for approximately 1 m
- The <u>qualitative</u> aspect of the Aura is the deviation from the Orthopathy in <°</p>
- In a sick patient we always deal with a Heteropathy of 15° to 45°, till 90° in cancer