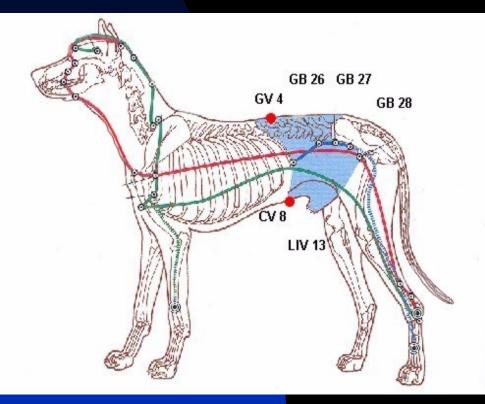

auses a complete exchange of the reflectorial behaviour of the sympathetic and parasympathetic areas of the body
- **The swimming** trunk area and the area above the clavicle becomes sympathetic and the rest mero of the body, below the clavicle, becomes parasympathetic



16.04.2001

EMLA Congress Moscow 2001

# Inversion





### **Andy`s Paradigm of HHHH** Homo-Hippo / Hound-Healer Harmony

- Often the pet-owner is psycho-somatically in a worse condition than the patient, sometimes he may even faint
- Separate him, in order to be able to treat the animal adaequately
- If you fail healing your patient, treat the owner and bring everything into harmony
- The animal is only the resonance box of the owner





# **Communicate now - LASER**



### Dai Mai – The Middle

### **Girdle Vessel**





# My Goal is:

- To be able, as a Veterinarian, to heal (not to treat) Rider & Horse, Owner & Pet, Farmer & Cows by administering:
- "Light" (Cosmic Qi, Coherent Light, LASER),
  "Water & Salt" (Rock Water & Crystallised Salt),
- "Movement & Breath" (~Vacuumistation, Qi-Gong, Exercise virtually affects every system of our body positively).
- I am shure, that anybody can become a complementary Doctor.
  Light & Laser is only one additional option to heal

# What does it means?

- LLL Diagnostic & Therapy is an undispensable instrument for medicin in the future
- Anybody will be able to handle a LASER correctly. It needs additional studies and for a practitioner some courrage to jump in such an adventure (price, knowhow)
- The utmost exact verification to cheque Resonance is the VAS (Vas