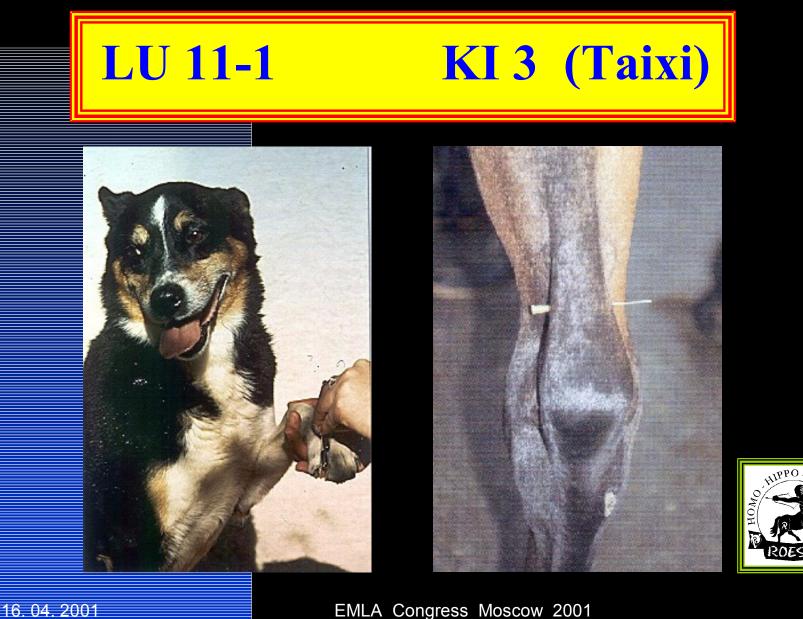

# Verification of the Oscillation at the patient

 Oscillation is verified over the Extrapoint YINTANG (EX-HN 3), LU 11-1, KI 3 (Taixi) by means of the antioscillating Bahr Fr. 5

01.05.11 Direct & indirect VAS-pulse-control