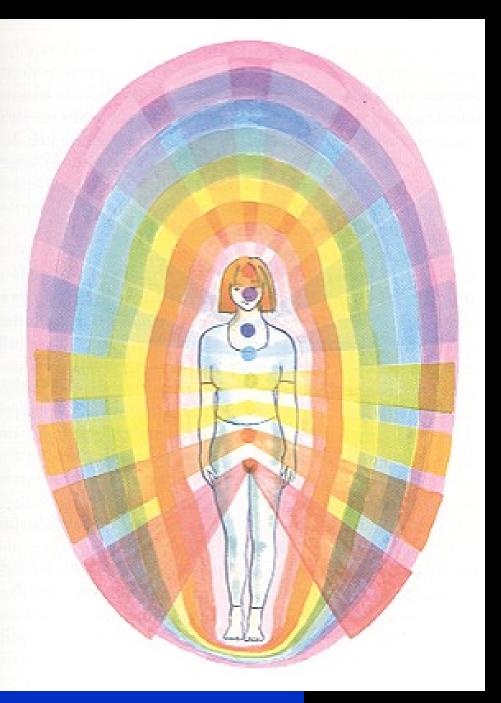

# 2. The Aura ≡ Electromagnetic Emanation

- The Aura (radiation process) of any creature is the cybermetic light emanation of the coherent polarised photon-pool of the mitochondia and cell-nuclei
   Rermions and Bosons are special oscillating conditions of the ethereal
- vacuum The Aura consists of electrical-,

## Men & Animals have a

Physical Aura
Astrale Aura
Psychic Aura or Emotional Aura
Mental Aura

Anatomical Representation of the Acupuncture-Meridians Main- and secundary Chackras

# Aura: Kirlianphotography

All 4 Aura-Layers are very good visible

Infrared-Photography (Guljajew / Godik)

#### Men

The Aura surrounds the body in all three dimensions

In the same way all Energies around the body (cosmic Qi etc.) flow from all around into the Chakras