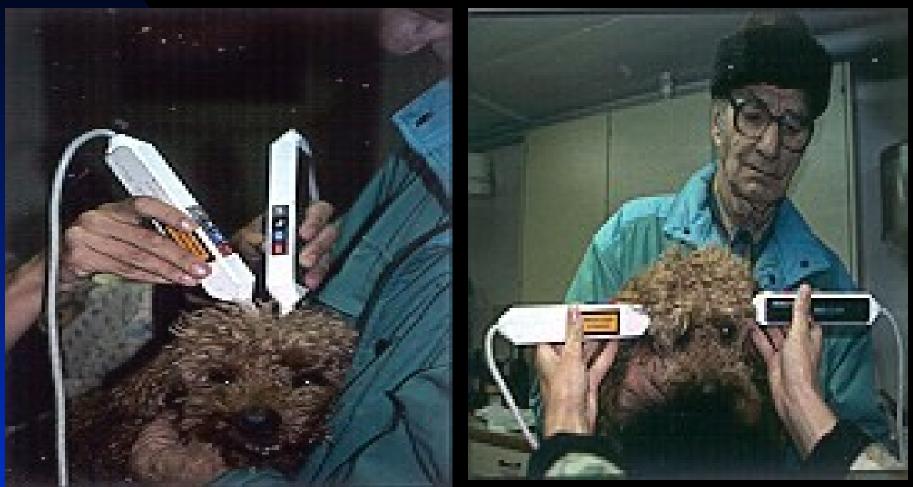

# **Checking for Oscillation**

# Verification of the Oscillation at the patient

 Oscillation is verified over the Extrapoint YINTANG (EX-HN 3), LU 11-1, KI 3 (Taixi) by means of the antioscillating Bahr Fr. 5

01.05.11 Direct & indirect VAS-pulse-control