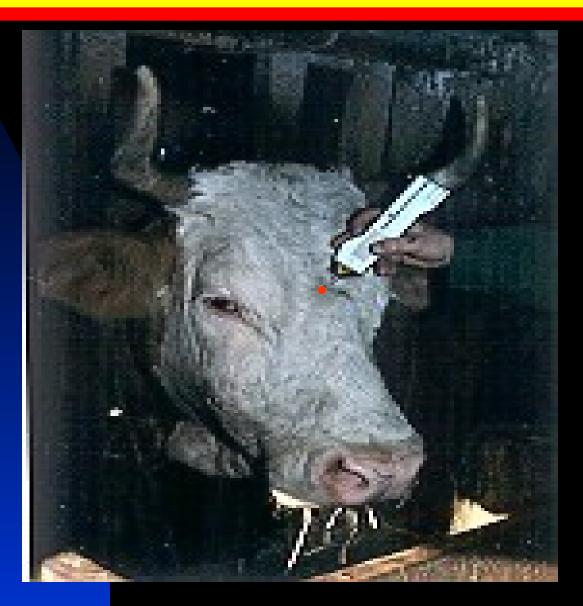

# Verification of the Oscillation at the patient

 Oscillation is verified over the Extrapoint YINTANG (EX-HN 3), LU 11-1, KI 3 (Taixi) by means of the antioscillating Bahr Fr. 5

01.05.11 Direct & indirect VAS-pulse-control