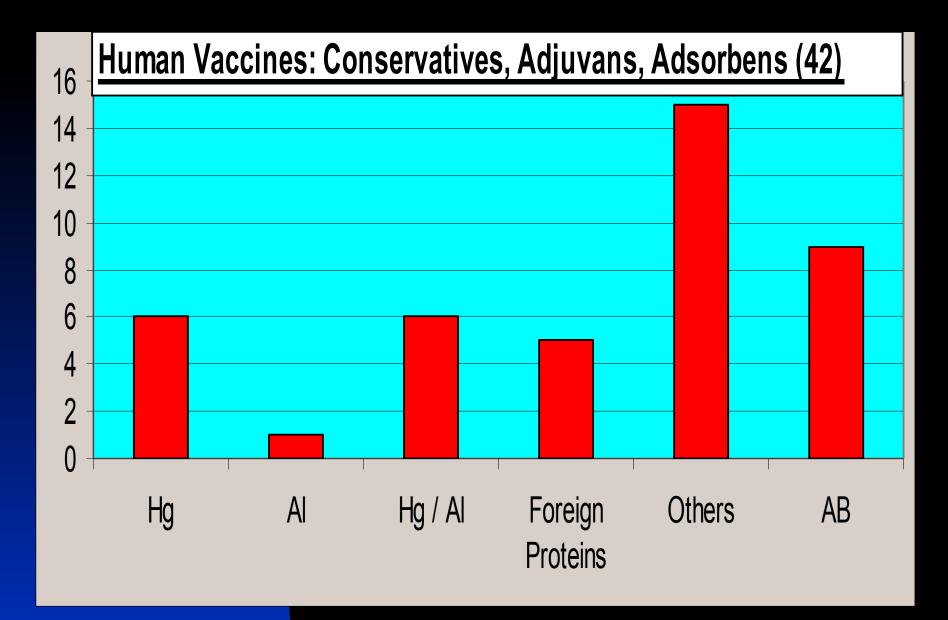

# **NaCl with Halogenes**

- Our kitchen salt is purified NaCl
   Enriched with highly toxic iodid (J) or iodat
- Enriched with <u>fluoride</u> (F). A yellowgreen, pungeant smelling gas
- They produce Nitrosamines, which are utmost aggressive cancer promoting agents 01.05.11