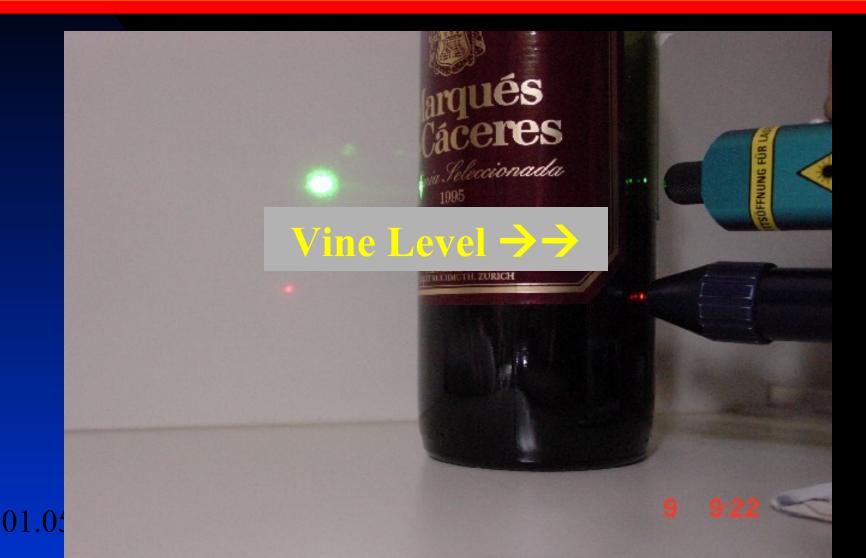

urae and Corpus callosum, Laterality, Governing Vessel, Ear-Tragus
- Fr. E, 4672 Hz: Anti-Pain: Sympathetic aspect, Marrow, Endocrinium, Conception Vessel, Ear-Helix to Darwin Point
- Fr. F, 9344 Hz: Brain stem, Thalamus, Hypothalamus. Head, Jaw and Neck. Emotions, development and age of sexual maturation. Ear-upper part of the Lobules
- Fr. G, 146 Hz: Prefrontal brain zone (Frontal- and parietal lobe). Sinuses, Eye, Nose. Ear-lower part of the Lobules

#### **Bladder main channel & muscular aspect**



### LLL Therapy, Peritarsitis, Wound



### **LLL Therapy:** V-Technique & Transversal Irrigation



### **IR Scanner Laser: Tendinitis**



### **Percentage of Absorbtion, Optical Window**



# IR & Green LASER pass Water



### IR LASER, 830 nm, passes Vine, Green LASER, 523 nm, doesn't



### **Green Laser: Couronnement**



### Penetration of red & infrared irradiation into the skin



### Nailsting in a claw: LASER-therapy in Practice: green 523nm, IR 830 nm



# **Bahr-Frequences**

Fr. 1, 599.5 Hz: Affinity to the sympathetic nerves: deep tissue layer (Qi-mobilisation) Fr. 2, 1199 Hz: Affinity to the parasympathetic nerves middle tissue layer (Qitransfer) Fr. 3, 2398 Hz: Affinity to the Conception Vessel: superficial tissue layer (1st Alarm-**Reaction of the body**) (**YIN**) Fr. 4, 4796 Hz: Affinity to the Governing Vessel:

Affinity to the Governing Vessel: superficial tissue layer (1<sup>st</sup> Alarm-Reaction of the body) (YANG)

| <b>Fr. 5, 9592 Hz:</b><br><b>Points</b> | Anti-Oscillating Frequency.<br>Frequency of order and stability.<br>Affinity to the Thymus