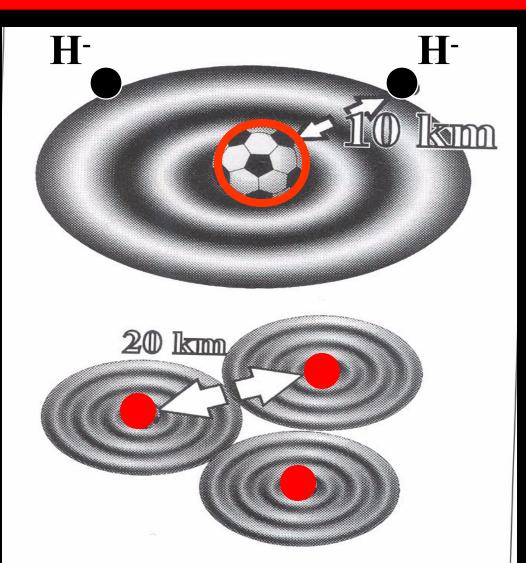

# During the moon on the want the file the water revolves a left spin

• Water is able to form Clusters

Clusters are very large gathering
H,O molecules with a net-like

structure

Water is polarised and
possesses dipole character

# Water - Cluster, Dipol

In such a constellation it is Rock-Water, has a memory and is a reservoir of information 

overturning, nodding, rotating, and

It is able to produce 75 Kinks for the second of the se

• The angel direction of the two H atoms is 105,4° and is rock water, otherwise it is waste water 

with any material, is able to amplify information of structure-memory and structure-variability, which is becoming clearer and clearcer

By Levitation (the opposite force of Gravitation) of the water, the fluidum is able to get rid of the material

involvement of

density (axial centripetation) & speed (radial centrifugation)