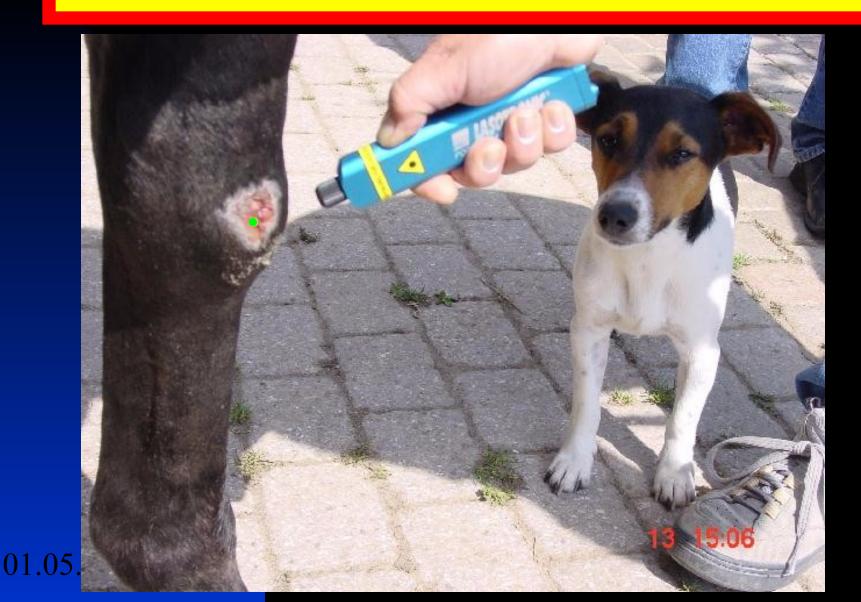

Governing Vessel, Ear-Tragus
- Fr. E, 4672 Hz: Anti-Pain: Sympathetic aspect, Marrow, Endocrinium, Conception Vessel, Ear-Helix to Darwin Point
- Fr. F, 9344 Hz: Brain stem, Thalamus, Hypothalamus. Head, Jaw and Neck. Emotions, development and age of sexual maturation. Ear-upper part of the Lobules
- Fr. G, 146 Hz: Prefrontal brain zone (Frontal- and parietal lobe). Sinuses, Eye, Nose. Ear-lower part of the Lobules

#### **Bladder main channel & muscular aspect**



### LLL Therapy, Peritarsitis, Wound



### **LLL Therapy:** V-Technique & Transversal Irrigation



### **IR Scanner Laser: Tendinitis**



### **Percentage of Absorbtion, Optical Window**



# IR & Green LASER pass Water



### IR LASER, 830 nm, passes Vine, Green LASER, 523 nm, doesn't



### **Green Laser: Couronnement**



### Penetration of red & infrared irradiation into the skin



### Nailsting in a claw: LASER-therapy in Practice: green 523nm, IR 830 nm



# **Bahr-Frequences**

Fr. 1, 599.5 Hz: Affinity to the sympathetic nerves: deep tissue layer (Qi-mobilisation) Fr. 2, 1199 Hz: Affinity to the parasympathetic nerves middle tissue layer (Qitransfer) Fr. 3, 2398 Hz: Affinity to the Conception Vessel: superficial tissue layer (1st Alarm-**Reaction of the body**) (**YIN**) Fr. 4, 4796 Hz: Affinity to the Governing Vessel:

Affinity to the Governing Vessel: superficial tissue layer (1<sup>st</sup> Alarm-Reaction of the body) (YANG)

| <b>Fr. 5, 9592 Hz:</b><br><b>Points</b> | Anti-Oscillating Frequency.<br>Frequency of order and stability.<br>Affinity to the Thymus and for<br>verification of the Cardin