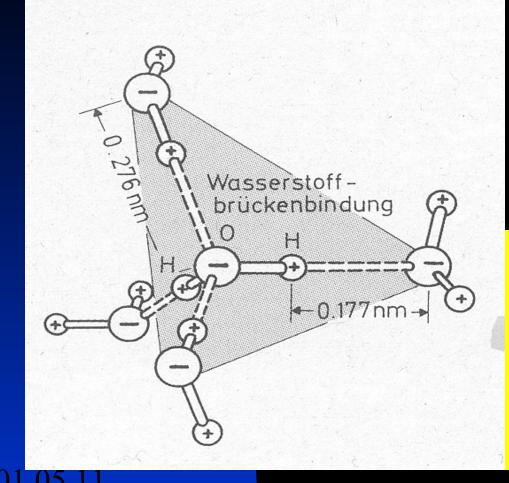

# During the moon on the want the file the water revolves a left spin

• Water is able to form Clusters

Clusters are very large gathering
H,O molecules with a net-like

structure

Water is polarised and
possesses dipole character

# Water - Cluster, Dipol

In such a constellation it is Rock-Water, has a memory and is a reservoir of information 

overturning, nodding, rotating, and

It is able to produce 75 Kinks for the second of the se

• The angel direction of the two H atoms is 105,4° and is rock water, otherwise it is waste water 

with any material, is able to amplify information of structure-memory and structure-variability, which is becoming clearer and clearcer