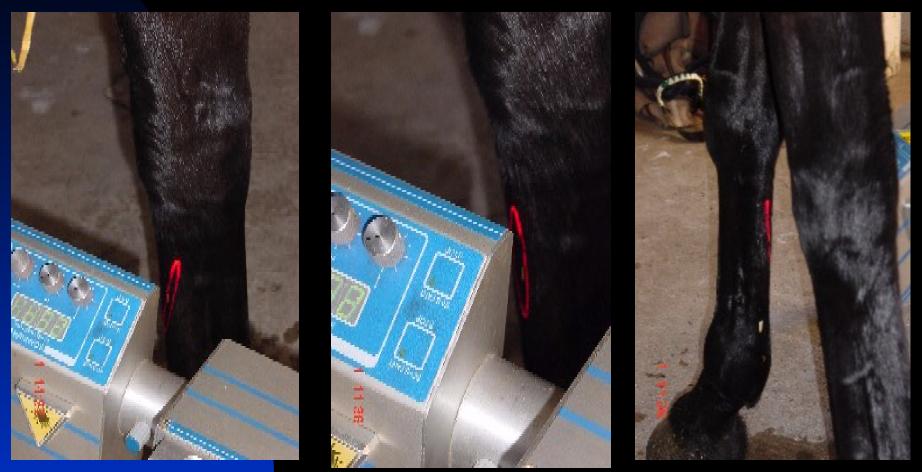

les,<br/>Tendons,<br/>Scapha,Ligaments, Mesenchymal Information. Ear-<br/>Fossa triangularis and Anthelix
- Fr. D, 2336 Hz: Tranquilliser Fr. of Commissurae and Corpus callosum, Laterality, Governing Vessel, Ear-Tragus
- Fr. E, 4672 Hz: Anti-Pain: Sympathetic aspect, Marrow, Endocrinium, Conception Vessel, Ear-Helix to Darwin Point
- Fr. F, 9344 Hz: Brain stem, Thalamus, Hypothalamus. Head, Jaw and Neck. Emotions, development and age of sexual maturation. Ear-upper part of the Lobules
- Fr. G, 146 Hz: Prefrontal brain zone (Frontal- and parietal lobe). Sinuses, Eye, Nose. Ear-lower part of the Lobules

#### **Bladder main channel & muscular aspect**



### LLL Therapy, Peritarsitis, Wound



### **LLL Therapy:** V-Technique & Transversal Irrigation



### **IR Scanner Laser: Tendinitis**



### **Percentage of Absorbtion, Optical Window**



# IR & Green LASER pass Water



### IR LASER, 830 nm, passes Vine, Green LASER, 523 nm, doesn't



### **Green Laser: Couronnement**



### Penetration of red & infrared irradiation into the skin



### Nailsting in a claw: LASER-therapy in Practice: green 523nm, IR 830 nm



# **Bahr-Frequences**

Fr. 1, 599.5 Hz: Affinity to the sympathetic nerves: deep tissue layer (Qi-mobilisation) Fr. 2, 1199 Hz: Affinity to the parasympathetic nerves middle tissue layer (Qitransfer) Fr. 3, 2398 Hz: Affinity to the Conception Vessel: superficial tissue layer (1st Alarm-**Reaction of the body**) (**YIN**) Fr. 4, 4796 Hz: Affinity to the Governing Vessel:

Affinity to the Governing Vessel: superficial tissue layer (1<sup>st</sup> Alarm-Reaction of t